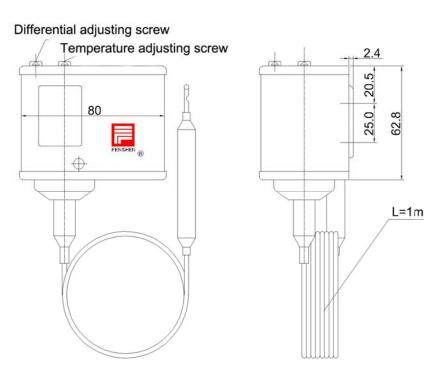

3                    |      | -5          | 0   |                       |                   |          |               |
| T40   | 0→40            | 5                    | 20   | 17          | 20  | 70                    | 120               | 12       | All           |
| T90   | 40→90           |                      |      | 60          | 60  | 120                   |                   |          |               |
| T120  | 70→120          |                      |      | 90          | 95  | 130                   |                   |          |               |

Notes: 1. Ts --- Itself temperature, Tb --- Bulb temperature.

- 2. Can supply the type with manual reset.
- 3. Standard length of capillary is 1m, consult with Fengshen company with special requirement.

## Dimension

(Unit: mm)