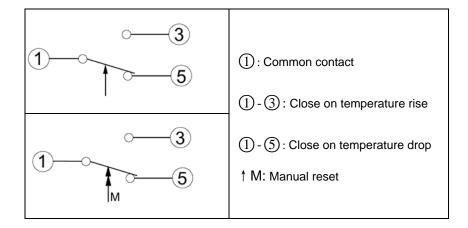

directly connected to single-phrase A.C. motors of up to about 1KW, or installed in the control current circuit of D.C. motors and large A.C. motors.

T series temperature control has a single pole double throw (SPDT) changeover switch.

The position of switch depends on temperature control setting and bulb temperature.

### **Technical data**

Ambient temperature

-20  $\sim$  70 $^{\circ}$ C

Cable connection

The cable entry can be used for 15mm dia.

#### **Electrical data**

| Current (A) | Voltage (V)  | A.C. 110 | A.C.220 |  |  |
|-------------|--------------|----------|---------|--|--|
| Non-induc   | tive current | 24       | 16      |  |  |
| Inductive   | Full load    | 24       | 16      |  |  |
| current     | Starting     | 144      | 96      |  |  |

#### **Contact form**





# Temperature controls T series

## Type & data

| Model | Adjusting range | Differential<br>(°C) |      | Factory set |     | Max. bulb temperature | Bulb size<br>(mm) |          | Use condition |
|-------|-----------------|----------------------|------|-------------|-----|-----------------------|-------------------|----------|---------------|
|       | (℃)             | Min.                 | Max. | On          | Off | (℃)                   | Length            | Diameter | (℃)           |
| T70   | -70→-35         | Low<br>5<br>High     | 15   | -50         | -45 | 45                    | 80                | 10       | Ts>Tb         |
| T30   | -30→0           |                      |      | -19         | -14 |                       |                   |          |               |
|