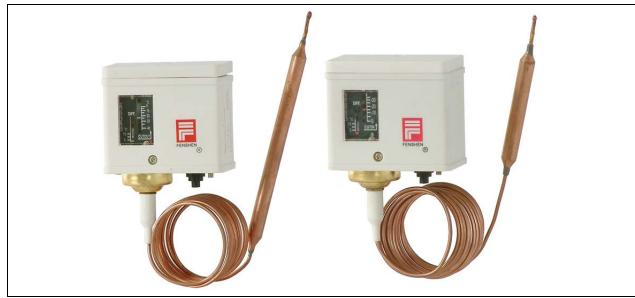

### Introduction

T series temperature control is a temperature-controlled electric switch, can be directly connected to single-phrase A.C. motors of up to about 1KW, or installed in the control current circuit of D.C. motors and large A.C. motors.

T series temperature control has a single pole double throw (SPDT) changeover switch.

The position of switch depends on temperature control setting and bulb temperature.

### **Technical data**

Ambient temperature

-20  $\sim$  70 $^{\circ}$ C

Cable connection

The cable entry can be used for 15mm dia.