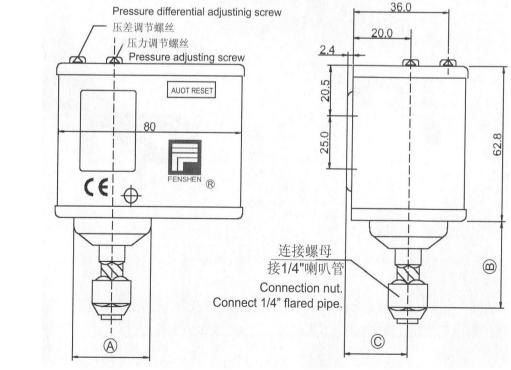

tic controller, which works when receives the pressure signal. In refrigeration equipment, when the pressure of compressor is lower than the setting pressure, the pressure controller will send electricity signal to cut off the circuit to stop the compressor, so as to protect the system.



## Data:

Adjust range:-1~0 bar Switch contact capacity: A.C.220V 16A 110V A.C. 24A Medium:Non-corrosive gas,water and oil Ambient temperature:-40~+65 °C Medium temperature:-40~+120°C Contact capacity:220v A.C. 16A, 110V A.C. 24A

## **Contact form:**

Contact form and function: The switch contact form is SPDT 1--5 is normal closed

- 1-----Common point
- 1--3 ----close when the pressure rise
- 1--5 ----open when the pressure rise
- $\uparrow\,$  the arrow indicates the direction of the rising pressure



Dimension: