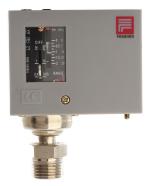

## Introduction:

P6W12S pressure controller is a control equipment which is specially designed for fire protection system. Its characteristic is: it not only has a fast working SPDT (single pole double throw) switch, but also can control the low pressure. It can send out the single in a fairly small pressure to make actuators stop working, it protects the pressure well.

Data: Adjust range: 0~0.20 Mpa Differential: 0.04~0.10 MPa Max working pressure: 1.6MPa Switch contact capacity: 220v A.C. 16A, 110V A.C. 24A Medium:Non-corrosive gas,water and oil Ambient temperature: -40~+65 °C Medium temperature: -40~+120°C Contact capacity: 220v A.C. 16A, 110V A.C. 24A