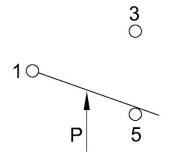

Contact form and function: The switch contact form is SPDT 1--5 is normal closed

 $\uparrow$  the arrow indicates the direction of the rising pressure