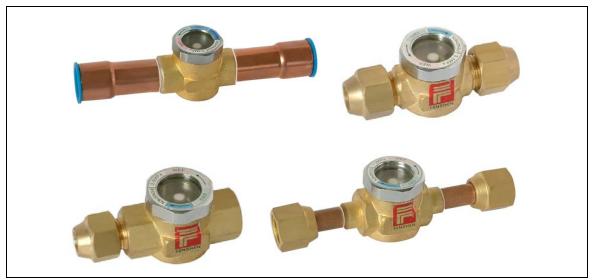

#### **Ordering**

| Model        | SG         | ww                                          | 1/2                              |  |
|--------------|------------|---------------------------------------------|----------------------------------|--|
| Explanations | Valve code | WW= ODF × ODF                               |                                  |  |
|              |            | SS= Flare × Flare                           | Connection<br>dimension<br>(in.) |  |
|              |            | SF= Female flare × Male flare               |                                  |  |
|              |            | SU= Female flare × Female flare swivel nuts |                                  |  |
|              |            | UU= Female flare swivel nuts                |                                  |  |
|              |            | WD= Straight thru configuration             |                                  |  |

Notes: The model SGWW1/2 is an example in the table.