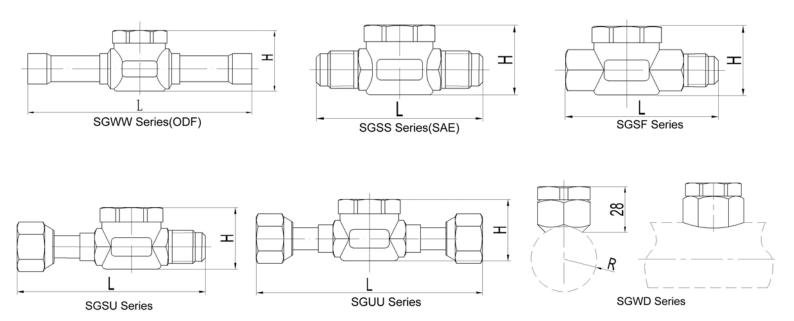

## Type & data

| Connection    | Model     | Connection Dimension | Dimension (mm) |      |        |
|---------------|-----------|----------------------|----------------|------|--------|
| form          |           | (in.)                | Length         | Wide | Height |
| Solder<br>ODF | SGWW1/4   | 1/4"                 | 120            | 35   | 35     |
|               | SGWW3/8   | 3/8"                 | 120            | 35   | 35     |
|               | SGWW1/2   | 1/2"                 | 120            | 35   | 35     |
|               | SGWW5/8   | 5/8"                 | 145            | 35   | 40     |
|               | SGWW3/4   | 3/4"                 | 160            | 35   | 40     |
|               | SGWW7/8   | 7/8"                 | 160            | 35   | 40     |
|               | SGWW1-1/8 | 1-1/8"               | 160            | 35   | 40     |
| Flare nuts    | SGSS1/4   | 1/4"                 | 80             | 35   | 35     |
|               | SGSS3/8   | 3/8"                 | 95             | 35   | 35     |
|               | SGSS1/2   | 1/2"                 | 95             | 35   | 35     |
|               | SGSS5/8   | 5/8"                 | 110            | 35   | 35     |

Notes: SGSF, SGSU, SGUU, SGWD series are special types, Please consult Shanghai Fengshen Refrigeration Controls Company.

#### **Dimension**